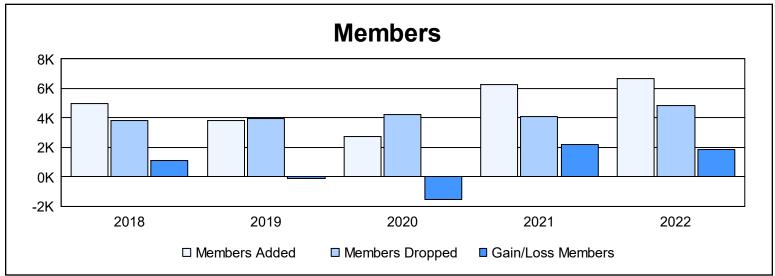

| Year      | New<br>Clubs | Dropped<br>Clubs | Gain/<br>Loss<br>Clubs | New<br>Members | Charter<br>Members | Reinstate<br>Members | Transfer<br>Members | Total<br>Member<br>Added | Total<br>Members<br>Dropped | Gain/<br>Loss<br>Members |
|-----------|--------------|------------------|------------------------|----------------|--------------------|----------------------|---------------------|--------------------------|-----------------------------|--------------------------|
| 2017-2018 | 70           | 22               | 48                     | 3,071          | 1,648              | 201                  | 41                  | 4,961                    | 3,832                       | 1,129                    |
| 2018-2019 | 62           | 27               | 35                     | 1,718          | 1,672              | 394                  | 41                  | 3,825                    | 3,936                       | -111                     |
| 2019-2020 | 24           | 25               | -1                     | 1,280          | 1,008              | 209                  | 213                 | 2,710                    | 4,227                       | -1,517                   |
| 2020-2021 | 128          | 27               | 101                    | 2,735          | 3,225              | 245                  | 75                  | 6,280                    | 4,073                       | 2,207                    |
| 2021-2022 | 113          | 61               | 52                     | 3,336          | 2,957              | 333                  | 72                  | 6,698                    | 4,873                       | 1,825                    |
| Average   | 79           | 32               | 47                     | 2,428          | 2,102              | 276                  | 88                  | 4,895                    | 4,188                       | 707                      |