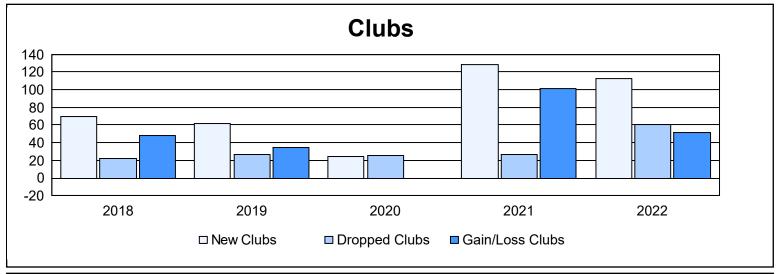

| Year      | New<br>Clubs | Dropped<br>Clubs | Gain/<br>Loss<br>Clubs | New<br>Members | Charter<br>Members | Reinstate<br>Members | Transfer<br>Members | Total<br>Member<br>Added | Total<br>Members<br>Dropped | Gain/<br>Loss<br>Members |
|-----------|--------------|------------------|------------------------|----------------|--------------------|----------------------|---------------------|--------------------------|-----------------------------|--------------------------|
| 2017-2018 | 70           | 22               | 48                     | 3,071          | 1,648              | 201                  | 41                  | 4,961                    | 3,832                       | 1,129                    |
| 2018-2019 | 62           | 27               | 35                     | 1,718          | 1,672              | 394                  | 41                  | 3,825                    | 3,936                       | -111                     |
| 2019-2020 | 24           | 25               | -1                     | 1,280          | 1,008              | 209                  | 213                 | 2,710                    | 4,227                       | -1,517                   |
| 2020-2021 | 128          | 27               | 101                    | 2,735          | 3,225              | 245                  | 75                  | 6,280                    | 4,073                       | 2,207                    |
| 2021-2022 | 113          | 61               | 52                     | 3,336          | 2,957              | 333                  | 72                  | 6,698                    | 4,873                       | 1,825                    |
| Average   | 79           | 32               | 47                     | 2,428          | 2,102              | 276                  | 88                  | 4,895                    | 4,188                       | 707                      |